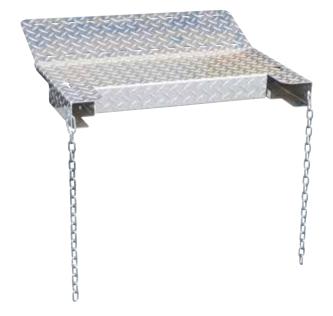

## **KEY FEATURES**

- · Industrial grade aluminum
- Fits roof pitches up to a 6/12 pitch
- Includes safety chains for additional security
- Slip resistant
- · Non-corrosive
- Product weight: 9 lbs.

Tie Down Safety's Residential Ladder Dock provides a safe access point for ladders on the roof edge of a building. This accessory drastically improves the overall safety of your workers and is considered a best practice when ladders are being used. The Residential Ladder Dock allows safe entry onto the roof and protects the roof from damage caused by ladders resting on eaves and roof edges. The Residential Ladder Dock is made of strong, industrial grade aluminum, and is compatible with most ladders. This ladder tie off is slip resistant and includes safety chains for additional security. The Tie Down Safety Residential Ladder Dock can be used on a variety of roof pitches up to a 6/12 pitch.