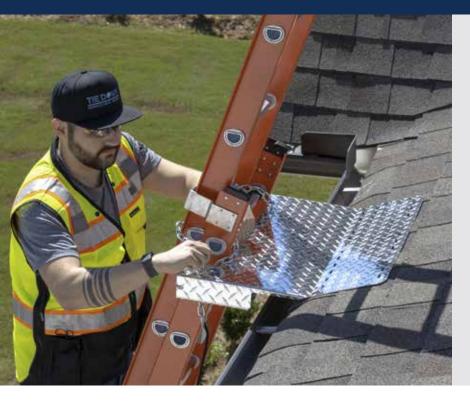

## **KEY FEATURES**

- · Industrial grade aluminum
- Fits roof pitches up to a 6/12 pitch
- Includes safety chains for additional security
- Slip resistant
- · Non-corrosive
- Product weight: 9 lbs.

Tie Down Safety's Residential Ladder Dock provides a safe access point for ladders on the roof edge of a building. This accessory drastically improves the overall safety of your workers and is considered a best practice when ladders are being used. The Residential Ladder Dock allows safe entry onto the roof and protects the roof from damage caused by ladders resting on eaves and roof edges. The Residential Ladder Dock is made of strong, industrial grade aluminum, and is compatible with most ladders. This ladder tie off is slip resistant and includes safety chains for additional security. The Tie Down Safety Residential Ladder Dock can be used on a variety of roof pitches up to a 6/12 pitch.