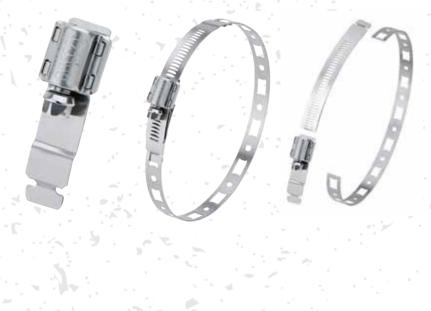

## BUILD-A-CLAMP CIT

MAKE ANY SIZE STAINLESS STEEL CLAMP YOU NEED

SPECS & INFORMATION

#### The maintenance clamp system in a box

The RACE Build-A-Clamp kit provides a reusable clamp system for total maintenance. The kit includes a continuous roll of stainless steel banding and adjustable worm-gear assembly fasteners, all made of stainless steel. It's essential for individuals who may need to work with large clamps of varying sizes.

1/2" Wide Continuous Roll of Banding Material | 9/16" Wide Fasteners | 100% Stainless Steel

410 Stainless Steel Hex Screw 300-Series SS Band and Housing Worm-Drive Clamp with Arcial Perforations. Various Kit Combinations Available