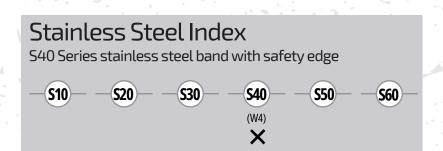

### RACE Build-A-CLAMP

- 1 4-piece Quadra Lock housing
- 2 Modular interlocking band to hardware system
- 3 S40 Series stainless steel band with safety edge

Crafting a clamp from a continuous roll allows for the creation of a completely stainless steel clamp in any size. This approach surpasses the limitations of crimp/buckle banding and strapping products, providing greater flexibility and durability.