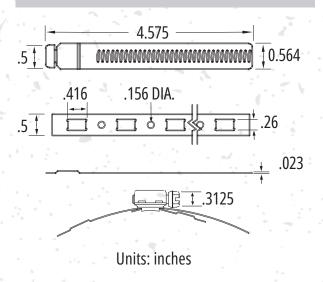

#### Width

0.5 Inches

Hexagonal slotted screw

0.28 Inches

Fasteners & screw housing assemblies

0.56 Inches

1/2" Wide Continuous Roll of Banding Material | 9/16" Wide Fasteners | 100% Stainless Steel

410 Stainless Steel Hex Screw 300-Series SS Band and Housing Worm-Drive Clamp with Arcial Perforations. Various Kit Combinations Available