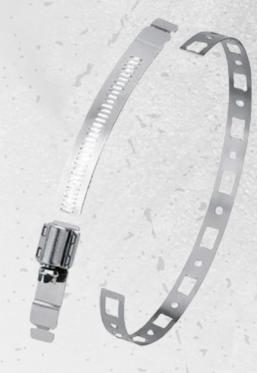

### RACE Build-A-CLAMP

- 1 4-piece Quadra Lock housing
- 2 Modular interlocking band to hardware system
- 3 S40 Series stainless steel band with safety edge

Crafting a clamp from a continuous roll allows for the creation of a completely stainless steel clamp in any size. This approach surpasses the limitations of crimp/buckle banding and strapping products, providing greater flexibility and durability.

#### The maintenance clamp system in a box

The RACE Build-A-Clamp kit provides a reusable clamp system for total maintenance. The kit includes a continuous roll of stainless steel banding and adjustable worm-gear assembly fasteners, all made of stainless steel. It's essential for individuals who may need to work with large clamps of varying sizes.