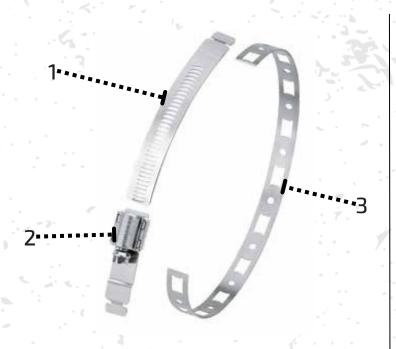

### RACE Build-A-CLAMP

- 1 4-piece Quadra Lock housing
- 2 Modular interlocking band to hardware system
- 3 S40 Series stainless steel band with safety edge

Crafting a clamp from a continuous roll allows for the creation of a completely stainless steel clamp in any size. This approach surpasses the limitations of crimp/buckle banding and strapping products, providing greater flexibility and durability.